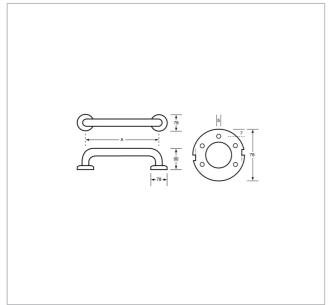

## **SPECIFICATIONS**

Material #304 Stainless Steel - 32mmØ **Finish** Satin Stainless Steel Mounting Concealed Fix - 78mmØ Mount Dimensions 00mm C to C Also Available - 300mm C to C ML327 ML328 - 350mm C to C - 400 mm C to C ML329 ML330 - 450mm C to C - 750mm C to C ML332 ML338 -800mm C to C

- 900mm C to C ML333 ML334 - 1000mm C to C - 1200mm C to C ML335 ML336 - 1500mm C to C

\* This unit is accessible compliant when installed in Note

accordance with AS1428.1. guidelines.

**Related Video** Stainless Steel Cleaning & Maintenance