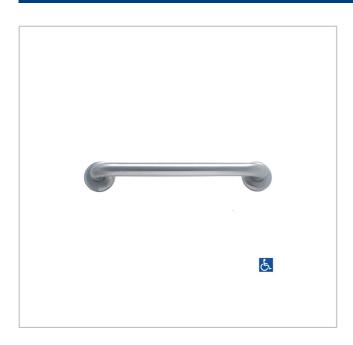

## **ML331** 600mm Straight Grab Rail

## **SPECIFICATIONS**

Material #304 Stainless Steel - 32mmØ **Finish** Satin Stainless Steel Mounting Concealed Fix - 78mmØ Mount Dimensions 00mm C to C Also Available - 300mm C to C ML327 ML328 - 350mm C to C - 400 mm C to C ML329 ML330 - 450mm C to C - 750mm C to C ML332 ML338 -800mm C to C

- 900mm C to C ML333 ML334 - 1000mm C to C - 1200mm C to C ML335 ML336 - 1500mm C to C

\* This unit is accessible compliant when installed in Note

accordance with AS1428.1. guidelines.

**Related Video** Stainless Steel Cleaning & Maintenance